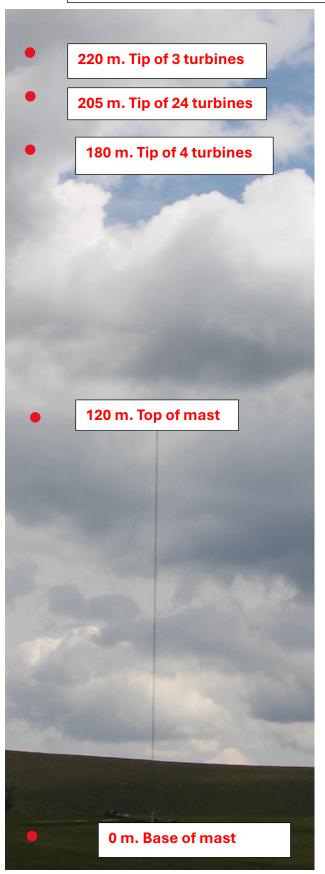

## CPRW: NANT MITHIL (BUTE'S RADNOR FOREST WIND ENERGY PARK)

your LAST DAILY DOSE for now photo: Nigel Dodman

NB: BUTE CHANGED THE DEADLINE TO TUESDAY 25<sup>th</sup> JUNE

HAVE YOU SEEN THE MAST ABOVE DOLAU ON RADNOR FOREST?

IT IS 120 M HIGH

We have never seen turbines 180 – 220M high onshore in Wales

We have no experience of their impacts

Please respond to the BUTE consultation <u>before</u> <u>midnight Tuesday 25<sup>th</sup></u> <u>June</u>