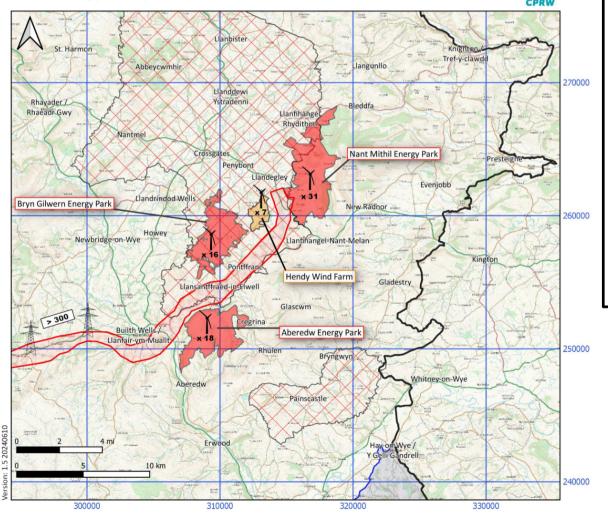

### **CPRW: NANT MITHIL (BUTE'S RADNOR FOREST WIND ENERGY PARK)**

your DAILY DOSE no 18. CUMULATIVE IMPACT OF BUTE PROJECTS

**YDCW** 

# **CPRW NEW MAP...** Statutory Public Consultation . . . BUTE has not told the whole story!

**Bute's Nant Mithil scoping response** 

Bute Energy's Proposed Wind Farms for the Radnorshire Hills

Planning and Environment Decisions Wales has told Bute to describe cumulative impacts with the other major energy projects coming forward.

## **BUTE** refused to listen.

They have not added in any of the impacts of any other BUTE project.

#### there are three very close BUTE projects shown here

Bryn Gilwern Energy Park – 16 giant turbines Aberedw Hill Energy Park – 18 giant turbines GreenGEN 60-mile overhead electricity line