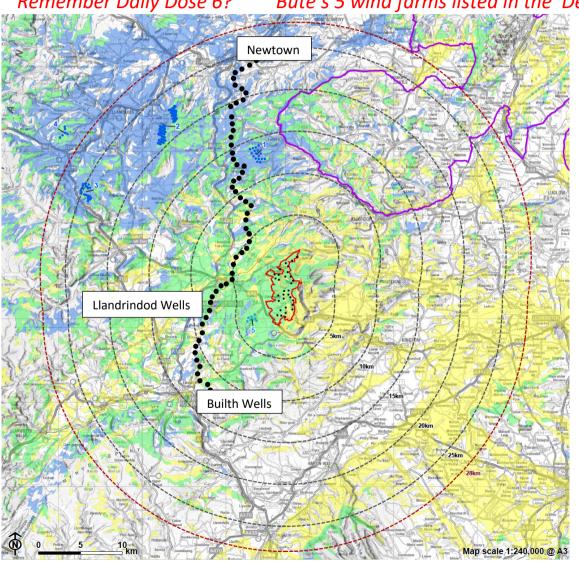

## CPRW: NANT MITHIL (BUTE'S RADNOR FOREST WIND ENERGY PARK)

your **DAILY DOSE no 7**. .....and how to find it:

https://nantmithilenergypark.wales/wp-content/uploads/2024-04-30\_Volume-4\_Figure-5.14-to-Figure-5.25.pdf Fig.5.19

.... take a virtual trip from Builth Wells via Llandrindod Wells to Newtown.....

Remember Daily Dose 6? Bute's 5 wind farms listed in the Design/scoping column are not included in this

modelling because it is only done for Nant Mithil and other wind projects which are operational or under construction. You can see Bryn Gilwern and Aberedw Energy Park areas in Daily Dose 5.

Green: Nant Mithil and one or more others visible

Yellow: only Nant Mithil visible

Blue: one or more others visible .....all assuming bare ground