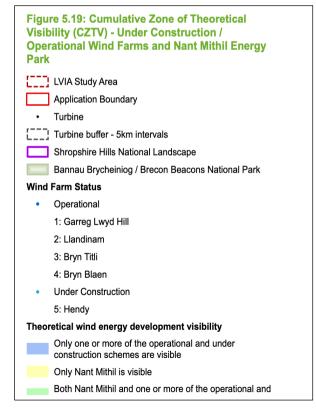

## CPRW: NANT MITHIL (BUTE'S RADNOR FOREST WIND ENERGY PARK)

your **DAILY DOSE no 7**. .....and how to find it:

https://nantmithilenergypark.wales/wp-content/uploads/2024-04-30\_Volume-4\_Figure-5.14-to-Figure-5.25.pdf Fig.5.19

Green: Nant Mithil and one or more others visible

Yellow: only Nant Mithil visible

Blue: one or more others visible .....all assuming bare ground